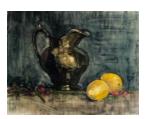

flat file works

Silver Pitcher and Lemons Watercolor on Strathmore plate Bristol 11.5 x 14. 5 inches, unframed \$1500

Pink Roses Watercolor on Strathmore plate Bristol 11.5 x 14. 5 inches, unframed \$1500