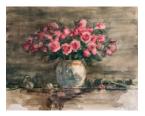

flat file works

Silver Pitcher and Lemons Watercolor on Strathmore plate Bristol 11.5 x 14. 5 inches, unframed \$1500

Pink Roses Watercolor on Strathmore plate Bristol 11.5 x 14. 5 inches, unframed \$1500